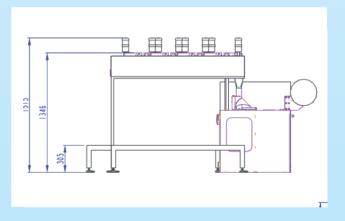

#### **Technical Specifications**

| MSS Light      | 011-009690-001                                 |
|----------------|------------------------------------------------|
| Dimensions     | 1,760 x 2,360 x 1,510 mm (69.3 x 92.9 x 59.4") |
| Weight         | .410 kg (903 lb)                               |
| Supply voltage | 230 AC                                         |
| Frequency      | 50 Hz                                          |
| Rated current  | 10 A                                           |
| Sound level    | 80 dB                                          |