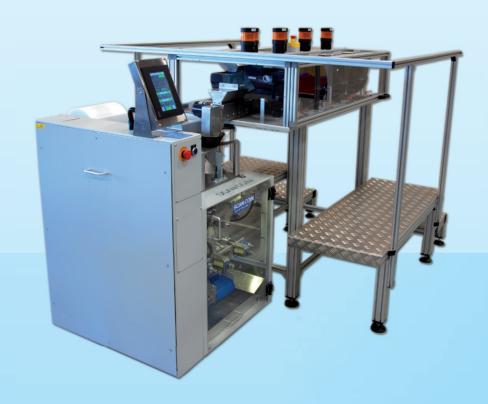

# Multi Sachet Solution Light

A low volume machine for automated packaging of teller floats

- · Automated packing of teller floats exactly as per the retail customer's requirements
- · Can meet any customer's changes of requirements instantly
- · Extremly time and cost efficient production solution
- · One operator only

### Multi Sachet Solution Light (MSS Light)

Low volume machine for automated packaging of sachet strings, possible for 8 denominations. With up to 8 manually fed coin dispensers, one for each denomination.

### Extreme Flexibility & Adaptability

- The MSS Light gives a competitive edge as it allows production of teller floats exactly as per the retail customer's requirements
- The system can meet any customer's change of float requirements instantly
- The MSS Light is producing a customized string with different number of coins per denomination in every sachet
- Minimizes retail customer's manual processing of teller float and dispensing to tellers (MSS Light produces 1 string/teller)