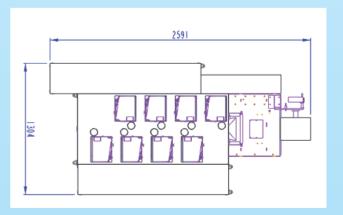

#### **Technical Specifications**

| MSS Light      | 011-009690-001                                 |
|----------------|------------------------------------------------|
| Dimensions     | 1,760 x 2,360 x 1,510 mm (69.3 x 92.9 x 59.4") |
| Weight         | .410 kg (903 lb)                               |
| Supply voltage | 230 AC                                         |
| Frequency      | 50 Hz                                          |
| Rated current  | 10 A                                           |
| Sound level    | 80 dB                                          |